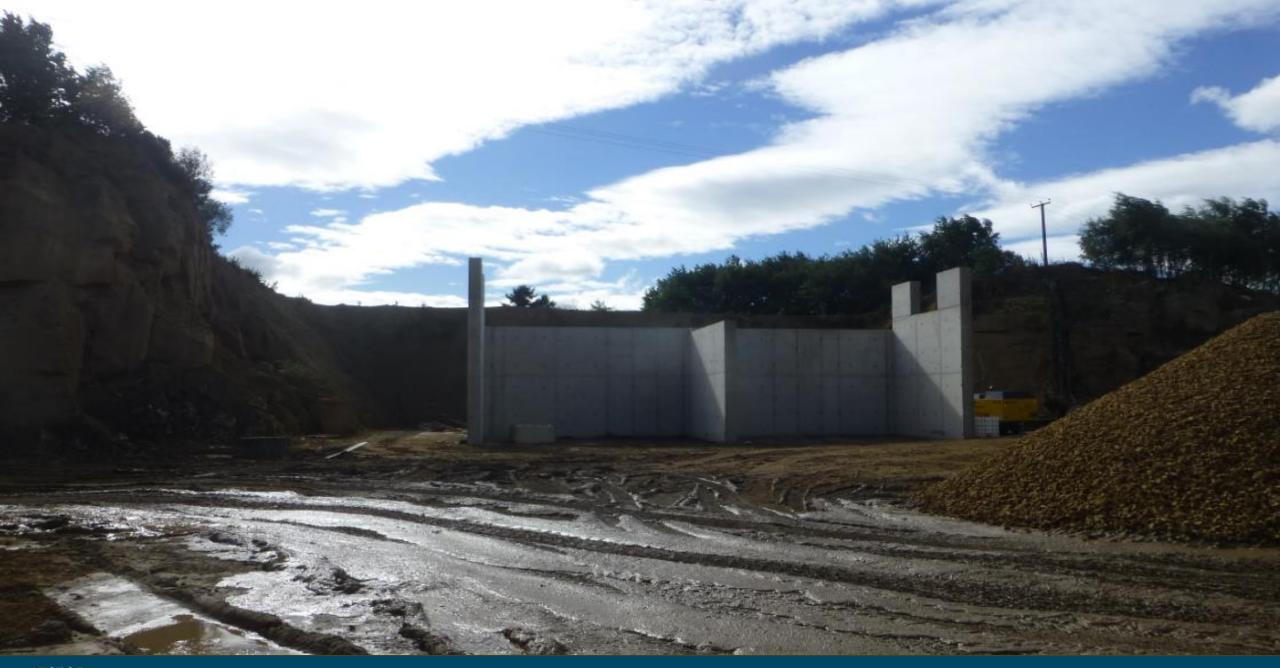

#### **APPLICATION:**

PROPOSAL: The erection of a filter press to recover and recycle water from the sand washing plant at Odda (Hawksworth) Quarry and produce clay soil for the restoration of the exhausted quarry workings or exportation as product. Removal of the settlement lagoons in the quarry. The landscaping of the southside quarry face near to the filter press. (Part Retrospective)