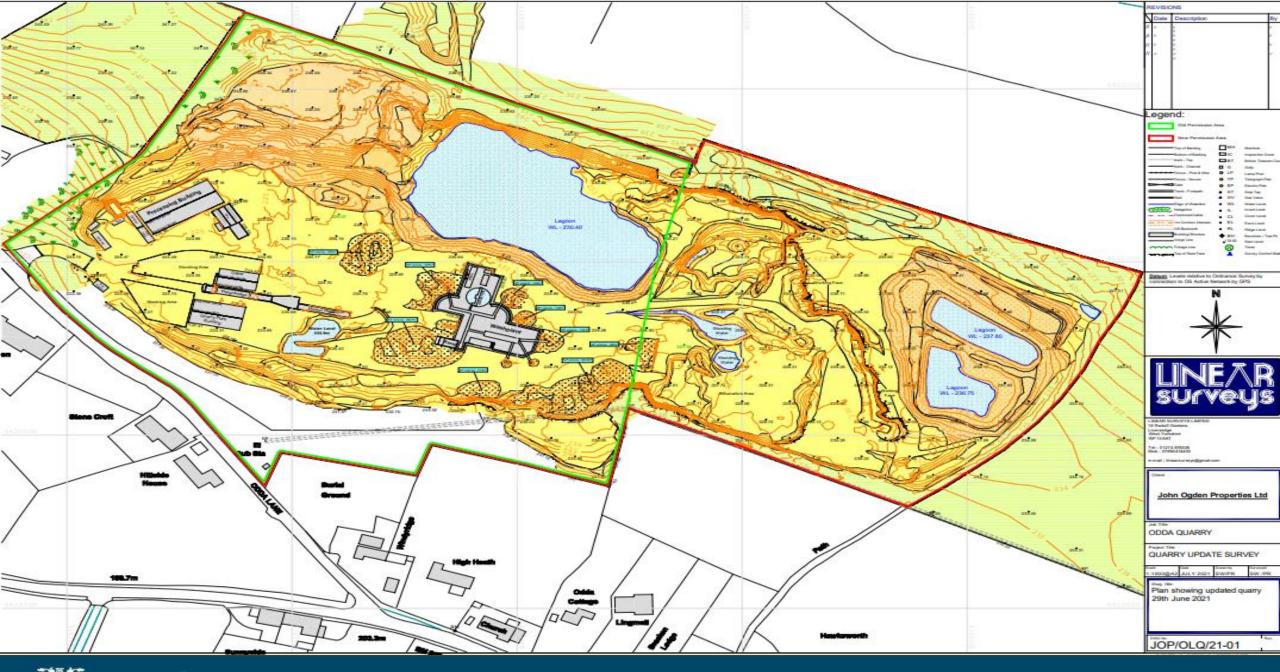

#### **APPLICATION:**

PROPOSAL: The erection of a filter press to recover and recycle water from the sand washing plant at Odda (Hawksworth) Quarry and produce clay soil for the restoration of the exhausted quarry workings or exportation as product. Removal of the settlement lagoons in the quarry. The landscaping of the southside quarry face near to the filter press. (Part Retrospective)

**ADDRESS: Hawksworth Quarry** 

**Odda Lane** 

Hawksworth

Leeds

Planning Permission for Odda Lane Quarry - June 1954. Reviewed under Minerals Act 1981 by Leeds CC between 1988 and 1993, granted permission January 1996, reference no 28/96/93/FUL.