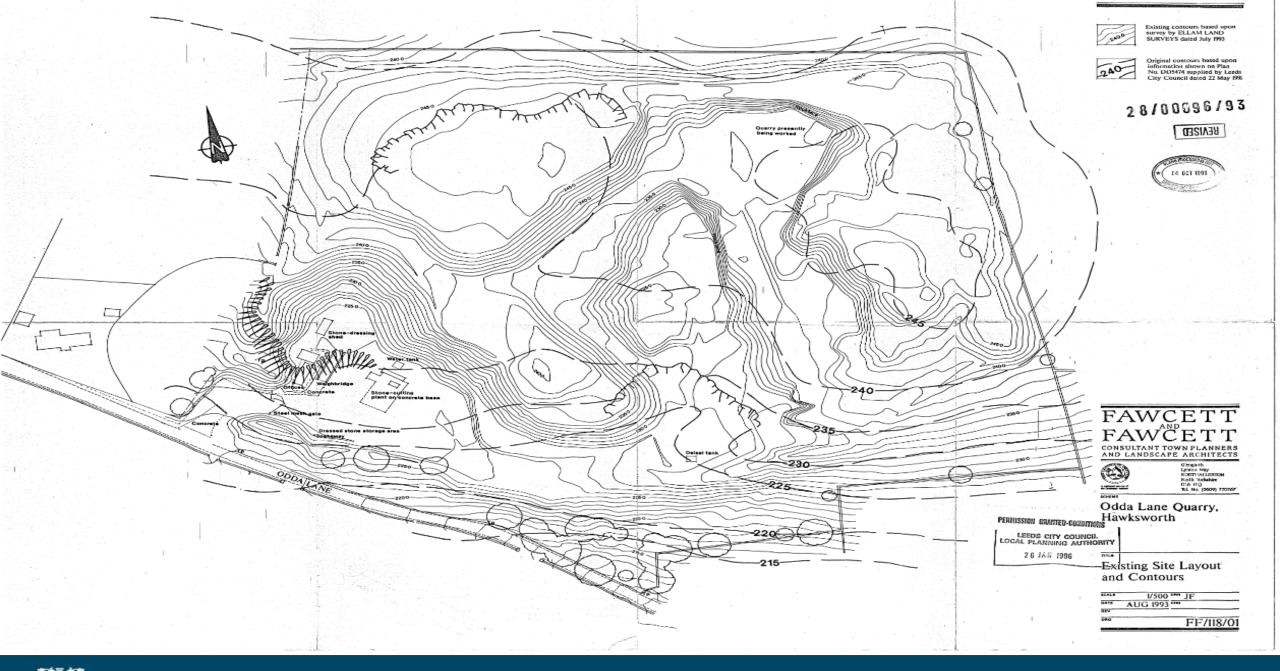

**ADDRESS: Hawksworth Quarry** 

**Odda Lane** 

Hawksworth

Leeds

Planning Permission for Odda Lane Quarry - June 1954. Reviewed under Minerals Act 1981 by Leeds CC between 1988 and 1993, granted permission January 1996, reference no 28/96/93/FUL.