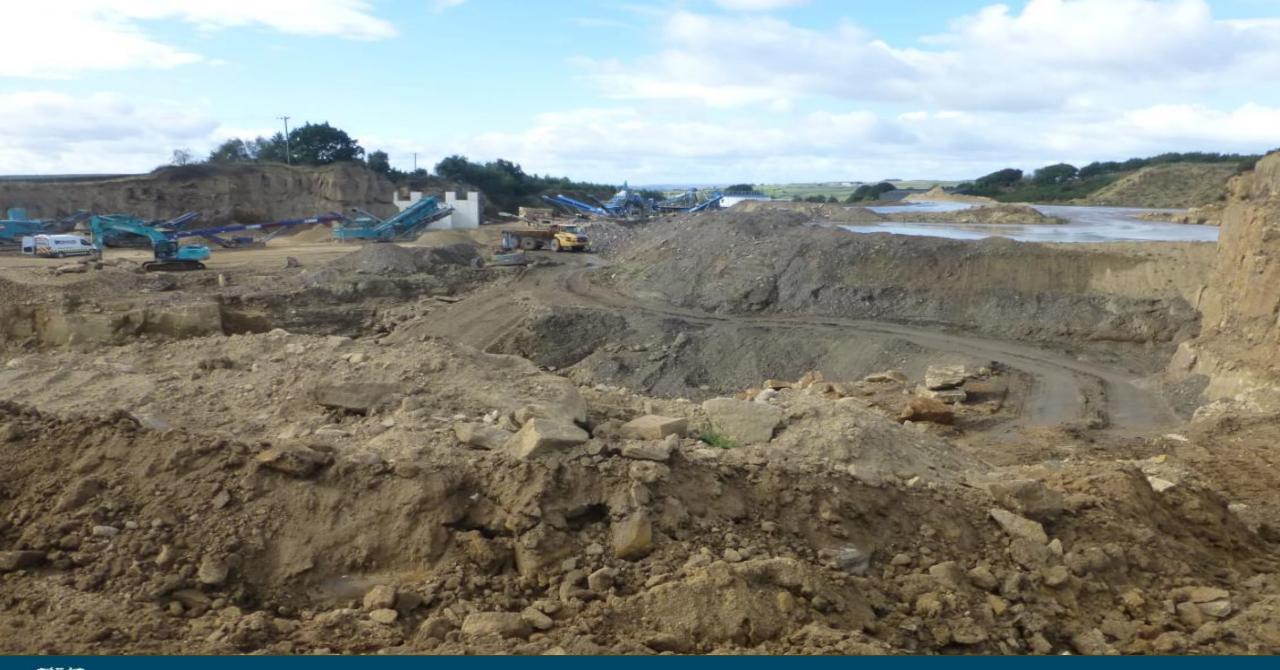

worth) Quarry and produce clay soil for the restoration of the exhausted quarry workings or exportation as product. Removal of the settlement lagoons in the quarry. The landscaping of the southside quarry face near to the filter press. (Part Retrospective)

**ADDRESS: Hawksworth Quarry** 

**Odda Lane** 

Hawksworth

Leeds













Planning Permission for Odda Lane Quarry - June 1954. Reviewed under Minerals Act 1981 by Leeds CC between 1988 and 1993, granted permission January 1996, reference no 28/96/93/FUL.



□ 'No buildings, structures, immobile plant or mobile screens and crushers which can only be operated while stationary shall be erected or positioned except with the prior agreement of the Local Planning Authority.'





























## □Indicative



































#### SECTION A - A'



SECTION B - B'















### □View from north





### □View from east





#### □View from south





#### □View from west









# **SOUTH & WEST PLANS PANEL**

THURSDAY 22<sup>nd</sup> December 2022