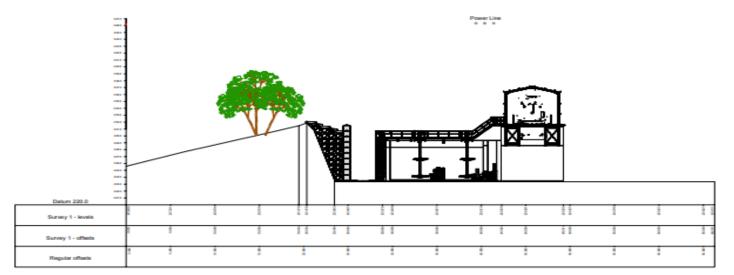

the restoration of the exhausted quarry workings or exportation as product. Removal of the settlement lagoons in the quarry. The landscaping of the southside quarry face near to the filter press. (Part Retrospective)

**ADDRESS: Hawksworth Quarry** 

**Odda Lane** 

Hawksworth

Leeds













Planning Permission for Odda Lane Quarry - June 1954. Reviewed under Minerals Act 1981 by Leeds CC between 1988 and 1993, granted permission January 1996, reference no 28/96/93/FUL.



□ 'No buildings, structures, immobile plant or mobile screens and crushers which can only be operated while stationary shall be erected or positioned except with the prior agreement of the Local Planning Authority.'





























## □Indicative



































#### SECTION A - A'



SECTION B - B'















### □View from north





### □View from east





#### □View from south





#### □View from west









# **SOUTH & WEST PLANS PANEL**

THURSDAY 22<sup>nd</sup> December 2022