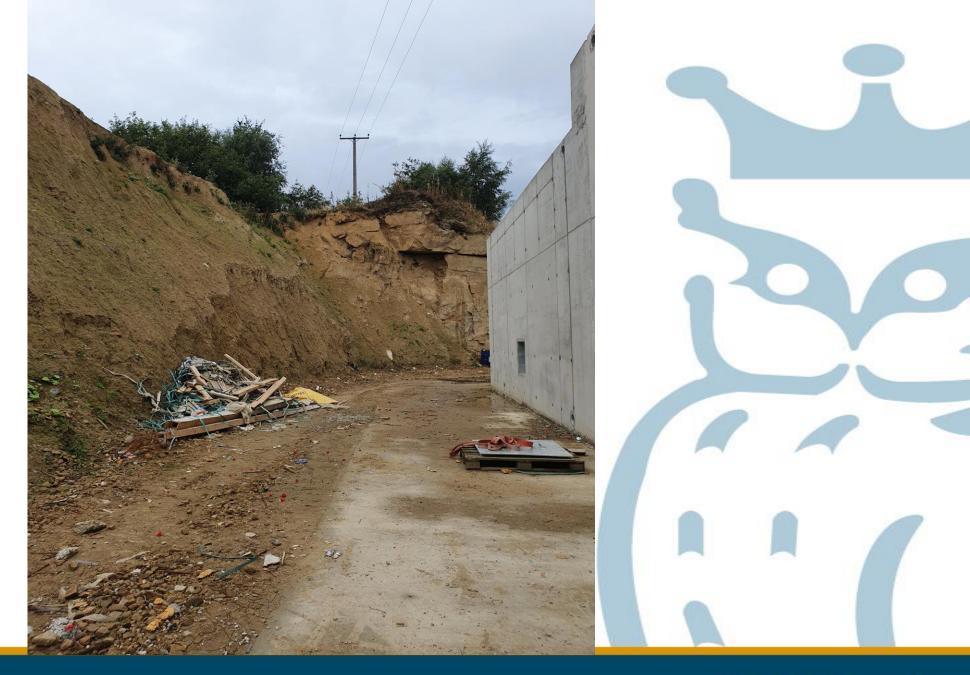

#### **APPLICATION:**

PROPOSAL: The erection of a filter press to recover and recycle water from the sand washing plant at Odda (Hawksworth) Quarry and produce clay soil for the restoration of the exhausted quarry workings or exportation as product. Removal of the settlement lagoons in the quarry. The landscaping of the southside quarry face near to the filter press. (Part Retrospective)