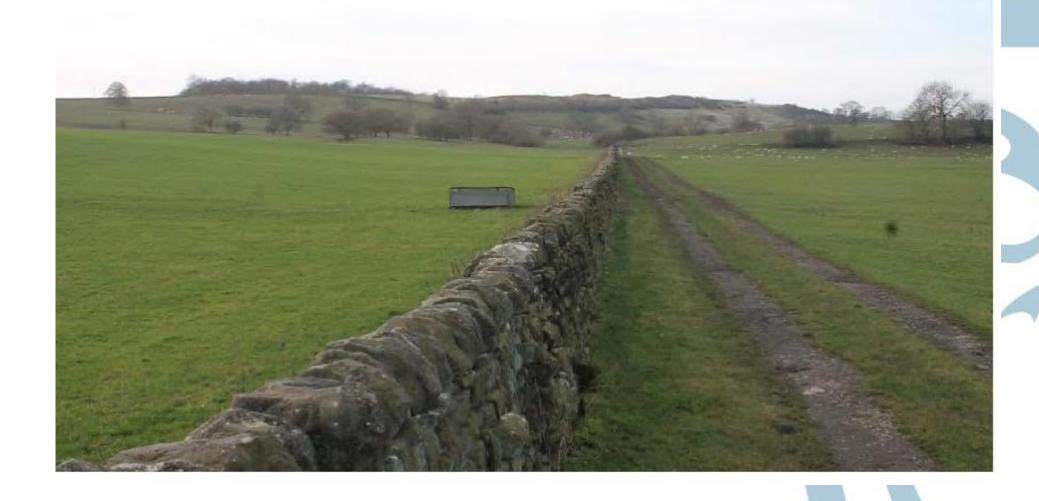

ndscaping of the southside quarry face near to the filter press. (Part Retrospective)

**ADDRESS: Hawksworth Quarry** 

**Odda Lane** 

Hawksworth

Leeds













Planning Permission for Odda Lane Quarry - June 1954. Reviewed under Minerals Act 1981 by Leeds CC between 1988 and 1993, granted permission January 1996, reference no 28/96/93/FUL.



□ 'No buildings, structures, immobile plant or mobile screens and crushers which can only be operated while stationary shall be erected or positioned except with the prior agreement of the Local Planning Authority.'





























## □Indicative



































#### SECTION A - A'



SECTION B - B'















### □View from north





### □View from east





#### □View from south





#### □View from west









# **SOUTH & WEST PLANS PANEL**

THURSDAY 22<sup>nd</sup> December 2022