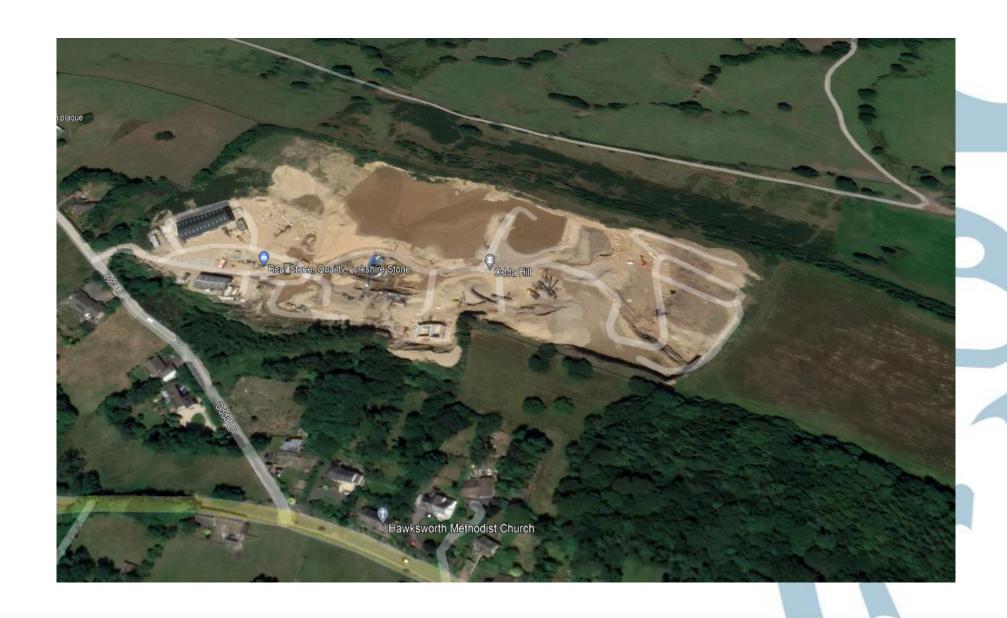

#### **APPLICATION:**

PROPOSAL: The erection of a filter press to recover and recycle water from the sand washing plant at Odda (Hawksworth) Quarry and produce clay soil for the restoration of the exhausted quarry workings or exportation as product. Removal of the settlement lagoons in the quarry. The landscaping of the southside quarry face near to the filter press. (Part Retrospective)

**ADDRESS: Hawksworth Quarry** 

**Odda Lane** 

Hawksworth

Leeds

Planning Permission for Odda Lane Quarry - June 1954. Reviewed under Minerals Act 1981 by Leeds CC between 1988 and 1993, granted permission January 1996, reference no 28/96/93/FUL.