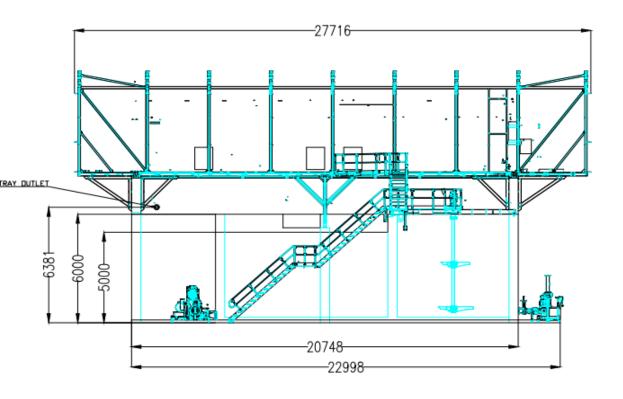

water from the sand washing plant at Odda (Hawksworth) Quarry and produce clay soil for the restoration of the exhausted quarry workings or exportation as product. Removal of the settlement lagoons in the quarry. The landscaping of the southside quarry face near to the filter press. (Part Retrospective)

**ADDRESS: Hawksworth Quarry** 

**Odda Lane** 

Hawksworth

Leeds













Planning Permission for Odda Lane Quarry - June 1954. Reviewed under Minerals Act 1981 by Leeds CC between 1988 and 1993, granted permission January 1996, reference no 28/96/93/FUL.



□ 'No buildings, structures, immobile plant or mobile screens and crushers which can only be operated while stationary shall be erected or positioned except with the prior agreement of the Local Planning Authority.'





























## □Indicative



































#### SECTION A - A'



SECTION B - B'















### □View from north





### □View from east





#### □View from south





#### □View from west









# **SOUTH & WEST PLANS PANEL**

THURSDAY 22<sup>nd</sup> December 2022