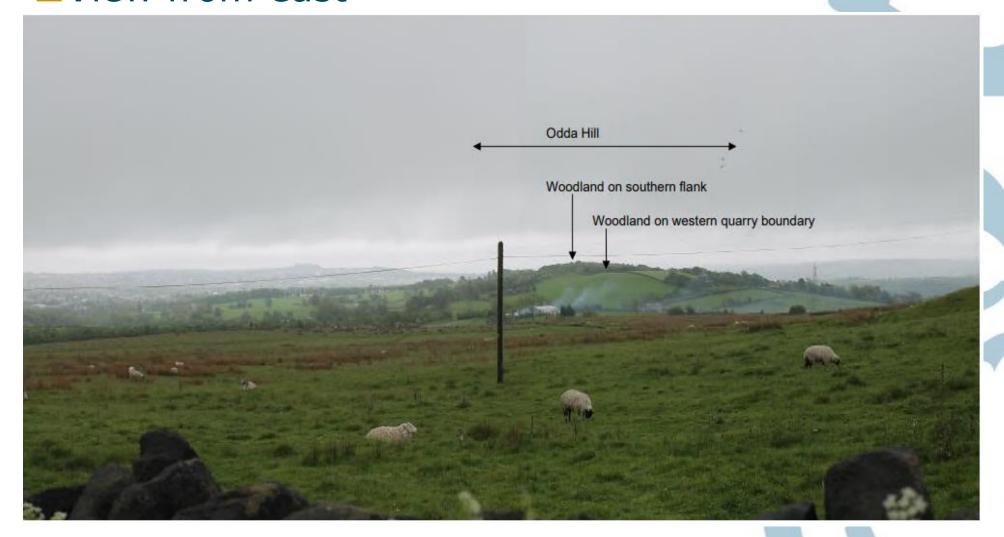

moval of the settlement lagoons in the quarry. The landscaping of the southside quarry face near to the filter press. (Part Retrospective)

**ADDRESS: Hawksworth Quarry** 

**Odda Lane** 

Hawksworth

Leeds













Planning Permission for Odda Lane Quarry - June 1954. Reviewed under Minerals Act 1981 by Leeds CC between 1988 and 1993, granted permission January 1996, reference no 28/96/93/FUL.



□ 'No buildings, structures, immobile plant or mobile screens and crushers which can only be operated while stationary shall be erected or positioned except with the prior agreement of the Local Planning Authority.'





























## □Indicative



































#### SECTION A - A'



SECTION B - B'















### □View from north





### □View from east





#### □View from south





#### □View from west









# **SOUTH & WEST PLANS PANEL**

THURSDAY 22<sup>nd</sup> December 2022