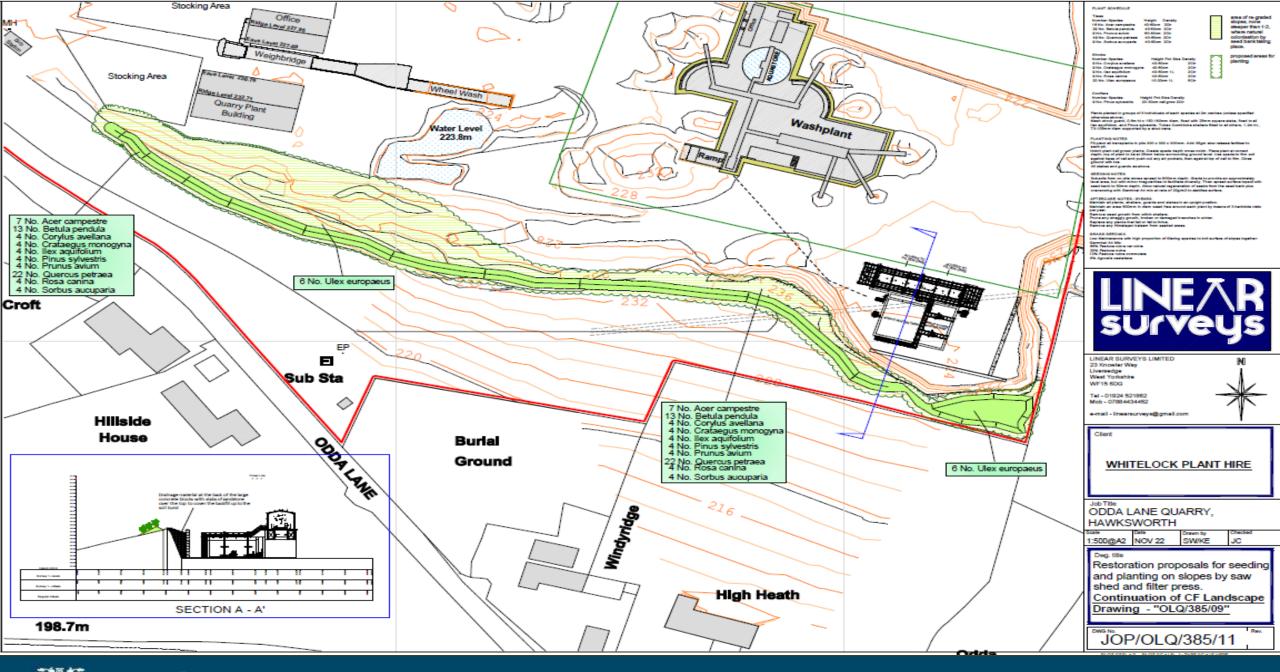

#### **APPLICATION:**

PROPOSAL: The erection of a filter press to recover and recycle water from the sand washing plant at Odda (Hawksworth) Quarry and produce clay soil for the restoration of the exhausted quarry workings or exportation as product. Removal of the settlement lagoons in the quarry. The landscaping of the southside quarry face near to the filter press. (Part Retrospective)

#### SECTION A - A'

SECTION B - B'