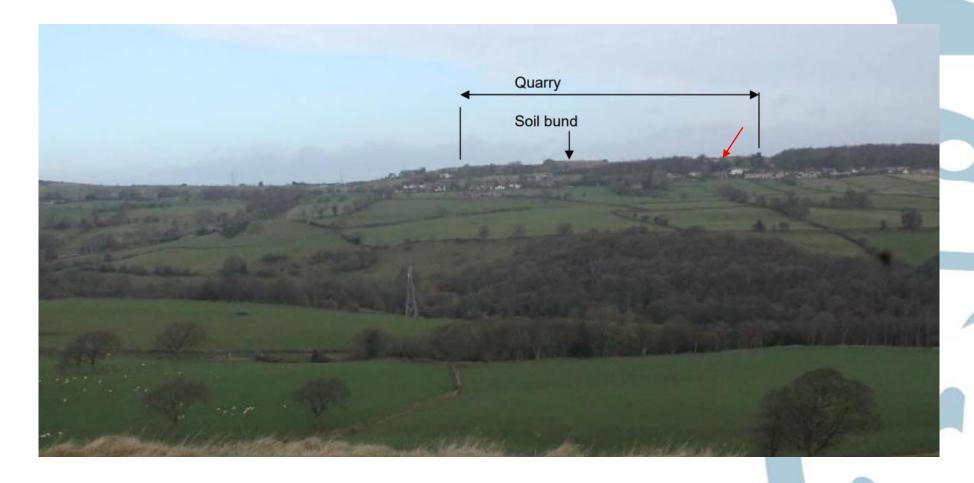

xportation as product. Removal of the settlement lagoons in the quarry. The landscaping of the southside quarry face near to the filter press. (Part Retrospective)

**ADDRESS: Hawksworth Quarry** 

**Odda Lane** 

Hawksworth

Leeds













Planning Permission for Odda Lane Quarry - June 1954. Reviewed under Minerals Act 1981 by Leeds CC between 1988 and 1993, granted permission January 1996, reference no 28/96/93/FUL.



□ 'No buildings, structures, immobile plant or mobile screens and crushers which can only be operated while stationary shall be erected or positioned except with the prior agreement of the Local Planning Authority.'





























## □Indicative



































#### SECTION A - A'



SECTION B - B'















### □View from north





### □View from east





#### □View from south





#### □View from west









# **SOUTH & WEST PLANS PANEL**

THURSDAY 22<sup>nd</sup> December 2022