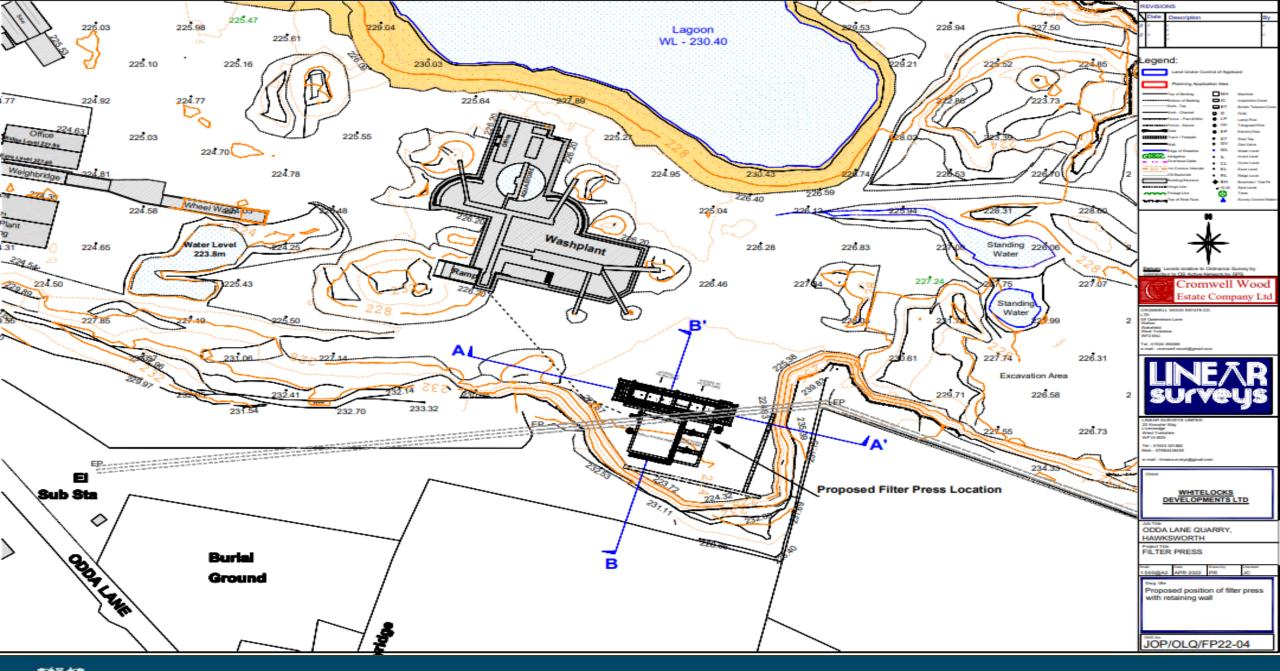

#### **APPLICATION:**

PROPOSAL: The erection of a filter press to recover and recycle water from the sand washing plant at Odda (Hawksworth) Quarry and produce clay soil for the restoration of the exhausted quarry workings or exportation as product. Removal of the settlement lagoons in the quarry. The landscaping of the southside quarry face near to the filter press. (Part Retrospective)

#### SECTION A - A'

SECTION B - B'