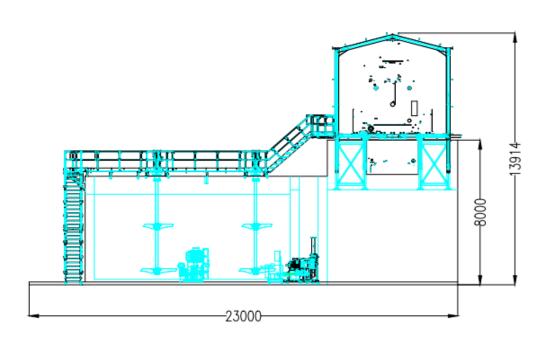

ter from the sand washing plant at Odda (Hawksworth) Quarry and produce clay soil for the restoration of the exhausted quarry workings or exportation as product. Removal of the settlement lagoons in the quarry. The landscaping of the southside quarry face near to the filter press. (Part Retrospective)

**ADDRESS: Hawksworth Quarry** 

**Odda Lane** 

Hawksworth

Leeds













Planning Permission for Odda Lane Quarry - June 1954. Reviewed under Minerals Act 1981 by Leeds CC between 1988 and 1993, granted permission January 1996, reference no 28/96/93/FUL.



□ 'No buildings, structures, immobile plant or mobile screens and crushers which can only be operated while stationary shall be erected or positioned except with the prior agreement of the Local Planning Authority.'





























## □Indicative



































#### SECTION A - A'



SECTION B - B'















### □View from north





### □View from east





#### □View from south





#### □View from west









# **SOUTH & WEST PLANS PANEL**

THURSDAY 22<sup>nd</sup> December 2022