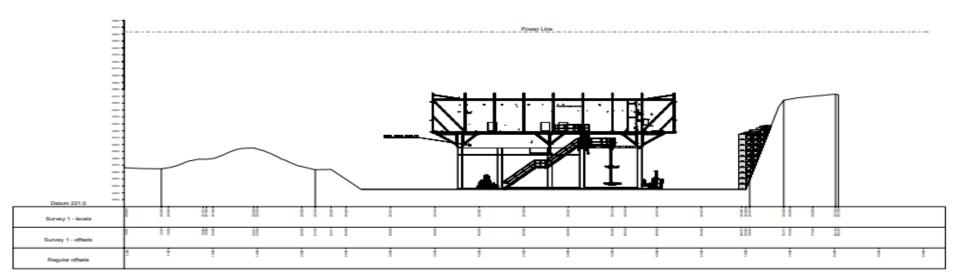

d produce clay soil for the restoration of the exhausted quarry workings or exportation as product. Removal of the settlement lagoons in the quarry. The landscaping of the southside quarry face near to the filter press. (Part Retrospective)

**ADDRESS: Hawksworth Quarry** 

**Odda Lane** 

Hawksworth

Leeds













Planning Permission for Odda Lane Quarry - June 1954. Reviewed under Minerals Act 1981 by Leeds CC between 1988 and 1993, granted permission January 1996, reference no 28/96/93/FUL.



□ 'No buildings, structures, immobile plant or mobile screens and crushers which can only be operated while stationary shall be erected or positioned except with the prior agreement of the Local Planning Authority.'





























## □Indicative



































#### SECTION A - A'



SECTION B - B'















### □View from north





### □View from east





#### □View from south





#### □View from west









# **SOUTH & WEST PLANS PANEL**

THURSDAY 22<sup>nd</sup> December 2022