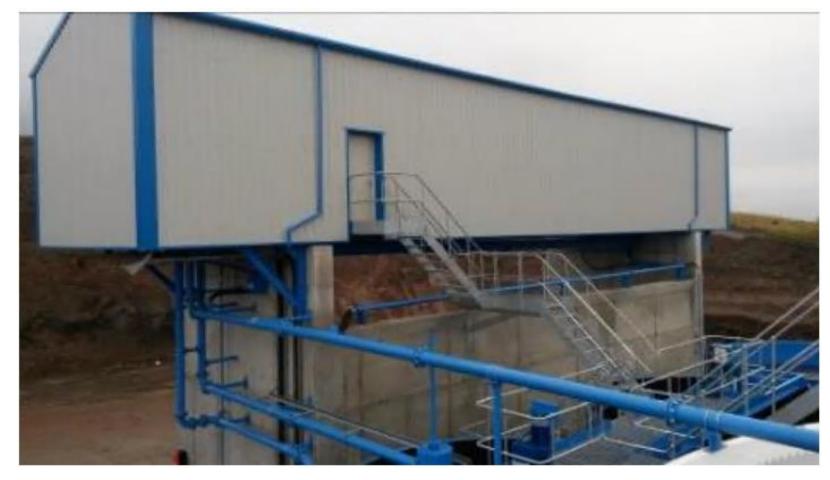

#### **APPLICATION:**

PROPOSAL: The erection of a filter press to recover and recycle water from the sand washing plant at Odda (Hawksworth) Quarry and produce clay soil for the restoration of the exhausted quarry workings or exportation as product. Removal of the settlement lagoons in the quarry. The landscaping of the southside quarry face near to the filter press. (Part Retrospective)