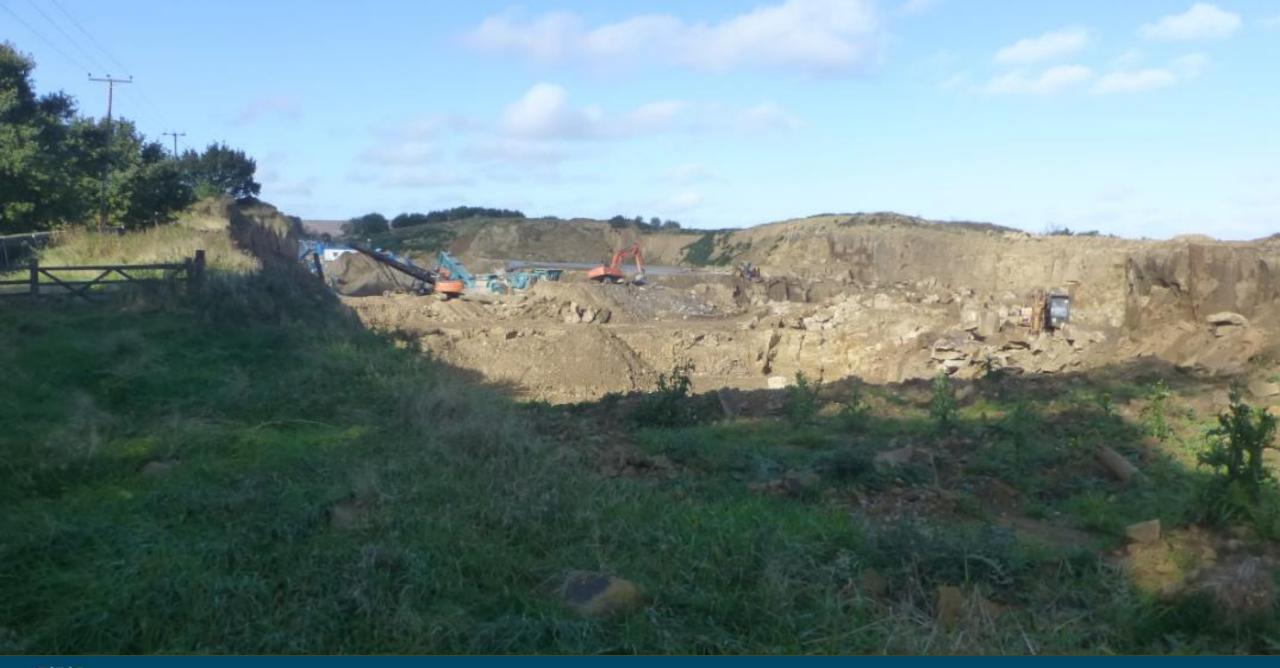

h) Quarry and produce clay soil for the restoration of the exhausted quarry workings or exportation as product. Removal of the settlement lagoons in the quarry. The landscaping of the southside quarry face near to the filter press. (Part Retrospective)

**ADDRESS: Hawksworth Quarry** 

**Odda Lane** 

Hawksworth

Leeds













Planning Permission for Odda Lane Quarry - June 1954. Reviewed under Minerals Act 1981 by Leeds CC between 1988 and 1993, granted permission January 1996, reference no 28/96/93/FUL.



□ 'No buildings, structures, immobile plant or mobile screens and crushers which can only be operated while stationary shall be erected or positioned except with the prior agreement of the Local Planning Authority.'





























## □Indicative



































#### SECTION A - A'



SECTION B - B'















### □View from north





### □View from east





#### □View from south





#### □View from west









# **SOUTH & WEST PLANS PANEL**

THURSDAY 22<sup>nd</sup> December 2022