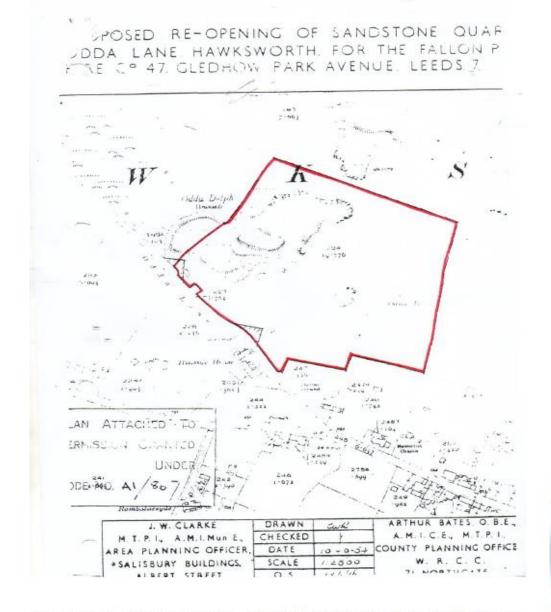

**ADDRESS: Hawksworth Quarry** 

**Odda Lane** 

Hawksworth

Leeds

Planning Permission for Odda Lane Quarry - June 1954. Reviewed under Minerals Act 1981 by Leeds CC between 1988 and 1993, granted permission January 1996, reference no 28/96/93/FUL.