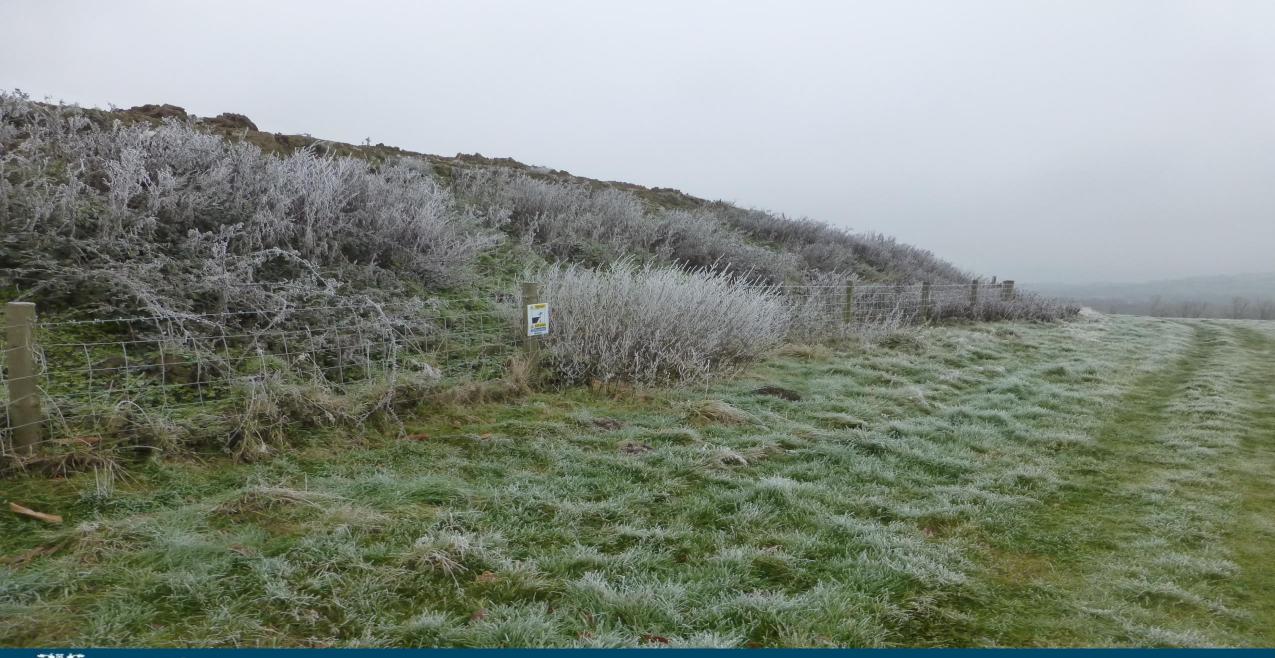

### □View from north

### □View from east

#### □View from south

#### □View from west