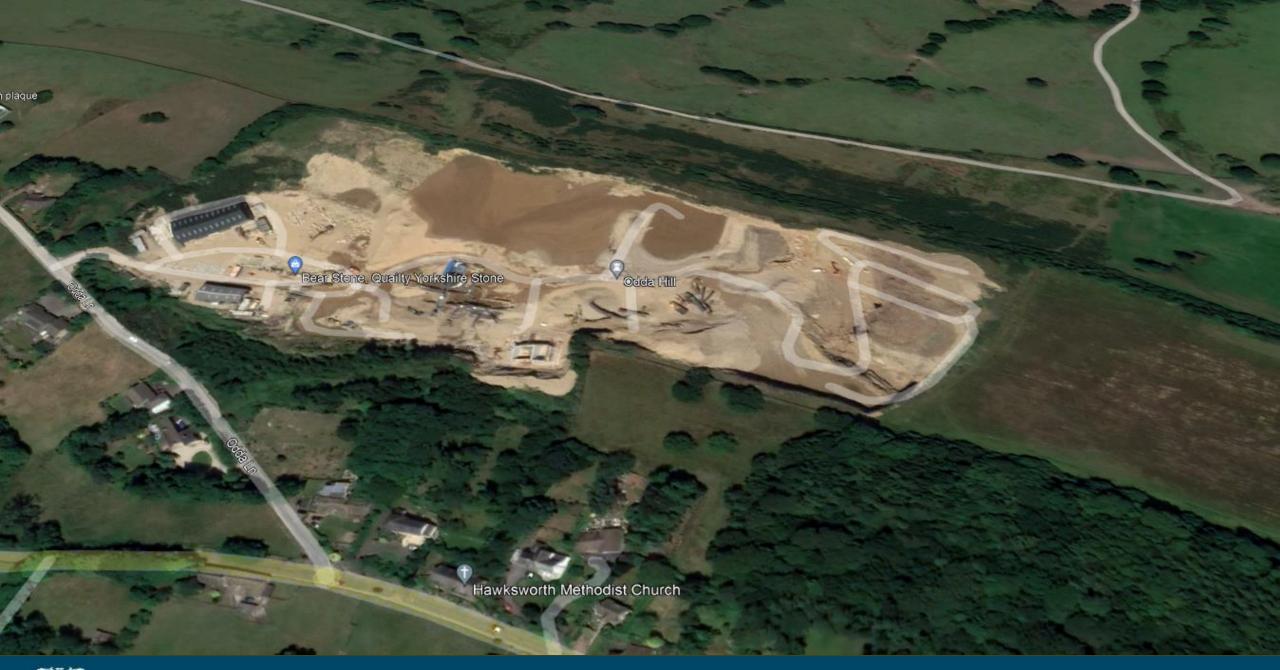

**ADDRESS: Hawksworth Quarry** 

**Odda Lane** 

Hawksworth

Leeds

Planning Permission for Odda Lane Quarry - June 1954. Reviewed under Minerals Act 1981 by Leeds CC between 1988 and 1993, granted permission January 1996, reference no 28/96/93/FUL.