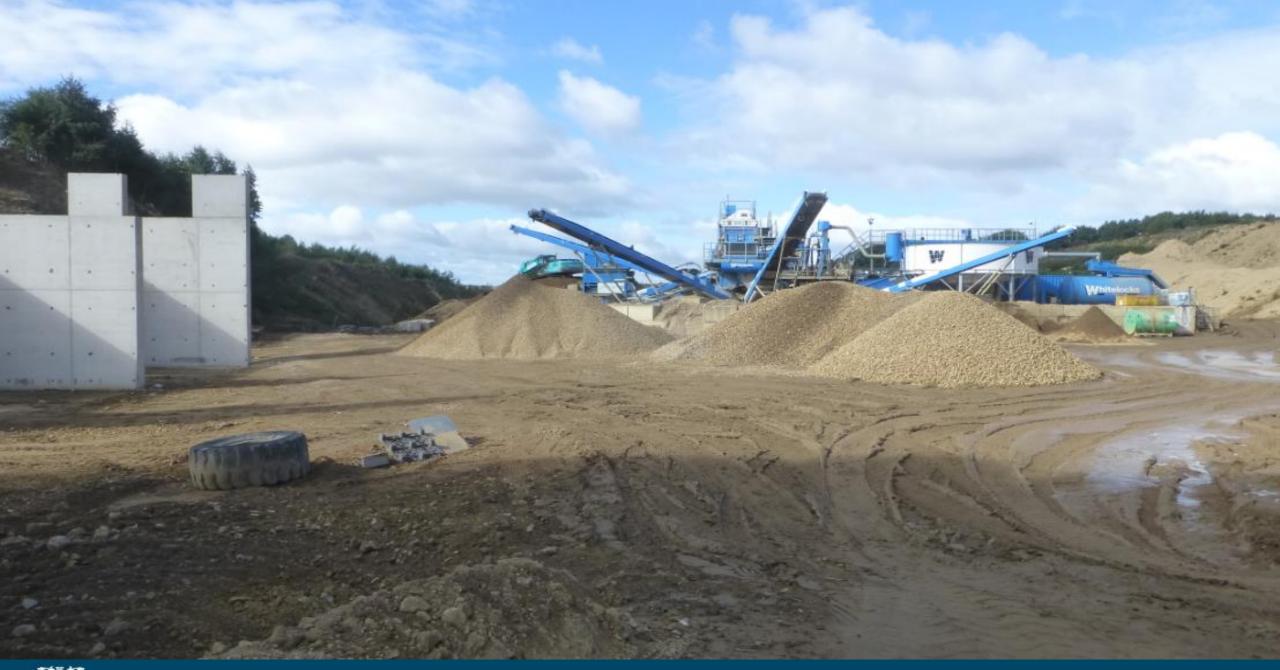

awksworth) Quarry and produce clay soil for the restoration of the exhausted quarry workings or exportation as product. Removal of the settlement lagoons in the quarry. The landscaping of the southside quarry face near to the filter press. (Part Retrospective)

**ADDRESS: Hawksworth Quarry** 

**Odda Lane** 

Hawksworth

Leeds













Planning Permission for Odda Lane Quarry - June 1954. Reviewed under Minerals Act 1981 by Leeds CC between 1988 and 1993, granted permission January 1996, reference no 28/96/93/FUL.



□ 'No buildings, structures, immobile plant or mobile screens and crushers which can only be operated while stationary shall be erected or positioned except with the prior agreement of the Local Planning Authority.'





























## □Indicative



































#### SECTION A - A'



SECTION B - B'















### □View from north





### □View from east





#### □View from south





#### □View from west









# **SOUTH & WEST PLANS PANEL**

THURSDAY 22<sup>nd</sup> December 2022