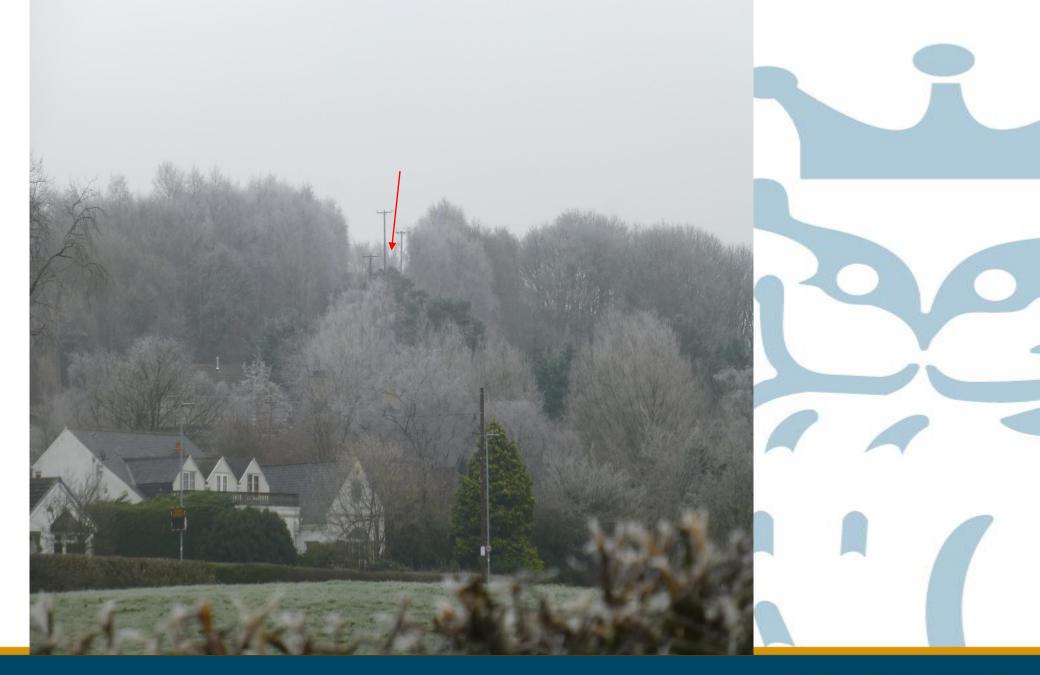

exhausted quarry workings or exportation as product. Removal of the settlement lagoons in the quarry. The landscaping of the southside quarry face near to the filter press. (Part Retrospective)

**ADDRESS: Hawksworth Quarry** 

**Odda Lane** 

Hawksworth

Leeds













Planning Permission for Odda Lane Quarry - June 1954. Reviewed under Minerals Act 1981 by Leeds CC between 1988 and 1993, granted permission January 1996, reference no 28/96/93/FUL.



□ 'No buildings, structures, immobile plant or mobile screens and crushers which can only be operated while stationary shall be erected or positioned except with the prior agreement of the Local Planning Authority.'





























## □Indicative



































#### SECTION A - A'



SECTION B - B'















### □View from north





### □View from east





#### □View from south





#### □View from west









# **SOUTH & WEST PLANS PANEL**

THURSDAY 22<sup>nd</sup> December 2022