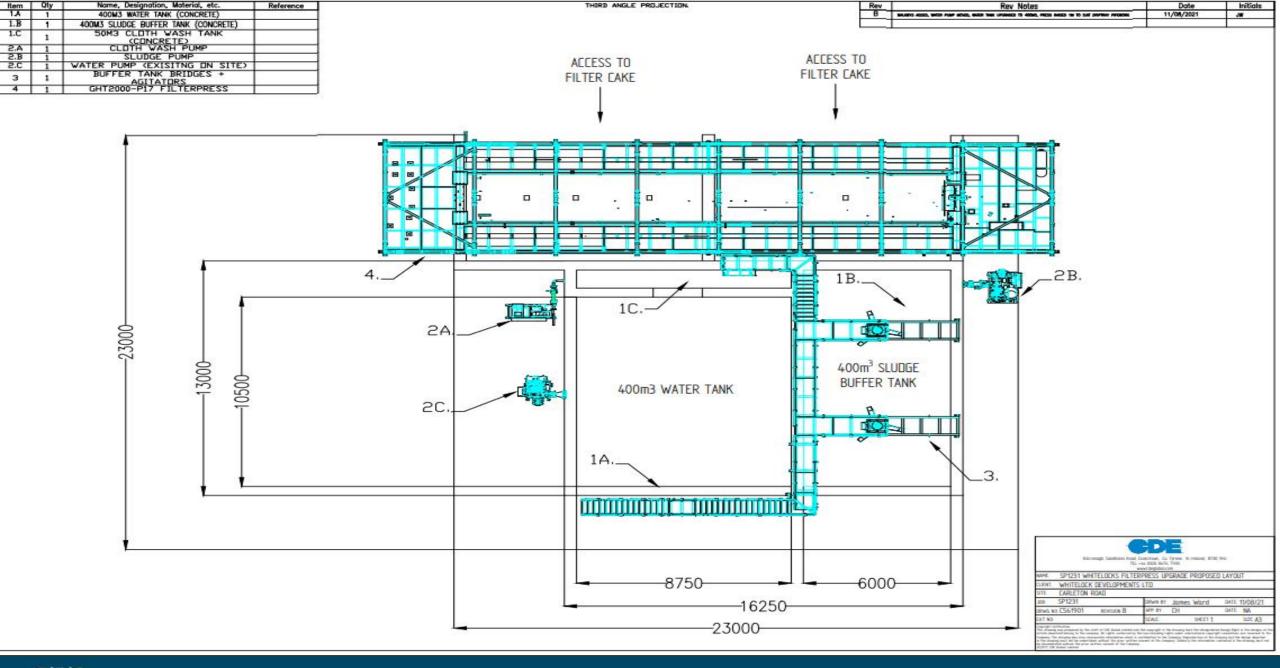

#### **APPLICATION:**

PROPOSAL: The erection of a filter press to recover and recycle water from the sand washing plant at Odda (Hawksworth) Quarry and produce clay soil for the restoration of the exhausted quarry workings or exportation as product. Removal of the settlement lagoons in the quarry. The landscaping of the southside quarry face near to the filter press. (Part Retrospective)